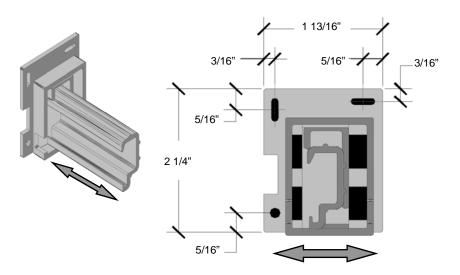

### **Bracket Description:**

#950BK251 bracket has built in longitudinal and latitudinal adjustment.

### Screw Fastening:

3 pan head #6 screws located in provided holes.

### **Cabinet Track Installation:**

Cabinet track must be inserted in the bracket a minimum of 1 1/4" to prevent bracket damage. A longer cabinet track is required if the insertion is less than 1 1/4".