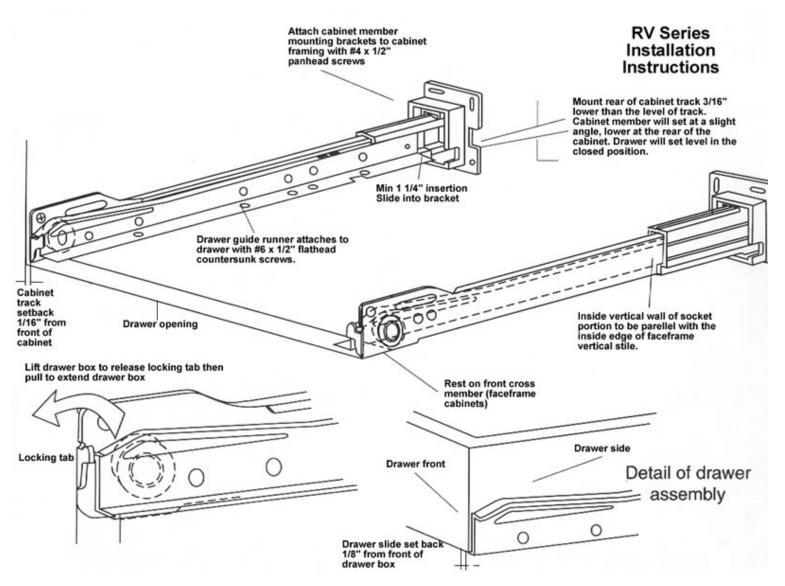

Notes: For standard product spike is optional and not found on all parts. Positive stop is typically only on one hand. Custom parts the spike and positive stop will be per customer specifications.

Tab may get bent during shipping especially when using UPS ground. Use pliers to straighten if draw won't lock correctly. 1/8" drawer track setback is critical for proper operation.